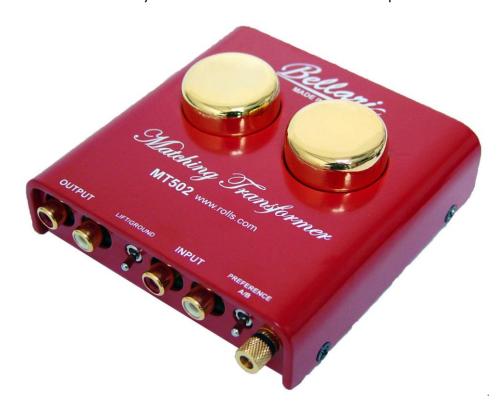

## bellari mt502 mc step-up

The MT502 is a moving coil transformer that raises the low level of a moving coil cartridge up to moving magnet level. This makes your low-output MC cartridge compatible with a MM phono preamp. The mt502 is entirely hand built in the USA with 100% American made parts right down to its custom hand wound transformers and custom made chassis. The mt502 is as much art as it is audiophile performance. We designed the mt502 with a no compromise mentality utilizing only the best components. Tricked out with 24K gold plated jacks and transformers, military grade double-sided glass circuit board, extra heavy gauge steel chassis and powder coated red finish. The mt502 truly makes a statement in audio perfection.